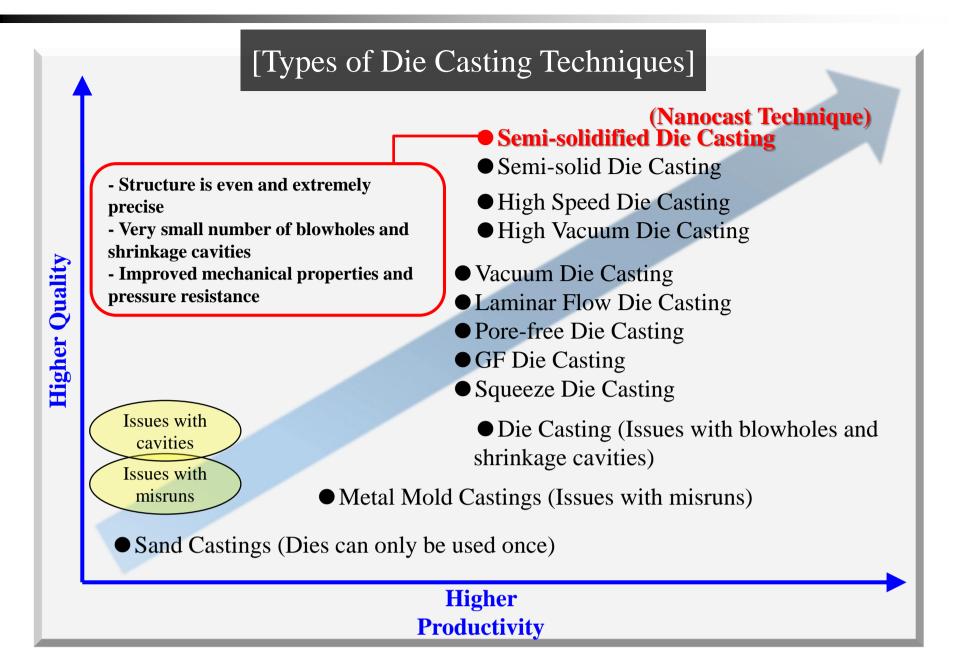

### Nanocast (Semi-solidified Die Casting)

The crystal grains are fine and even all the way to the center. This makes it possible to mold products with almost no internal defects.