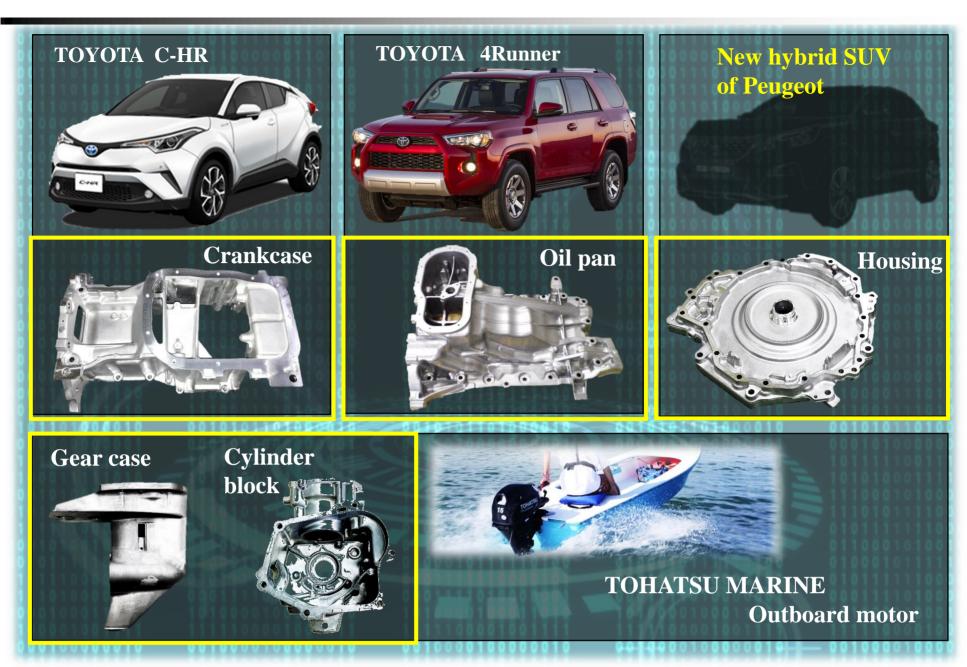

|
| Total: 15 machines [500 ton production capacity]                                                                                               | Total: 9 machines with a 250 ton production capacity                                                                                                                                                         |
| 60 units of machine processing equipment (M/C T/C NC)<br>The four-wheeled car of the machining line $\times 3$<br>Various inspection equipment | 51 units of machine processing equipment (M/C T/C NC)<br>The four-wheeled car of the machining line $\times 3$<br>The General-purpose parts of the machining line $\times 2$<br>Various inspection equipment |

# **Main Plant Products**



# **Kumamoto Plant Products**



### Nanocast (Semi-solidified Die Casting)





The crystal grains are fine and even all the way to the center. This makes it possible to mold products with almost no internal defects.