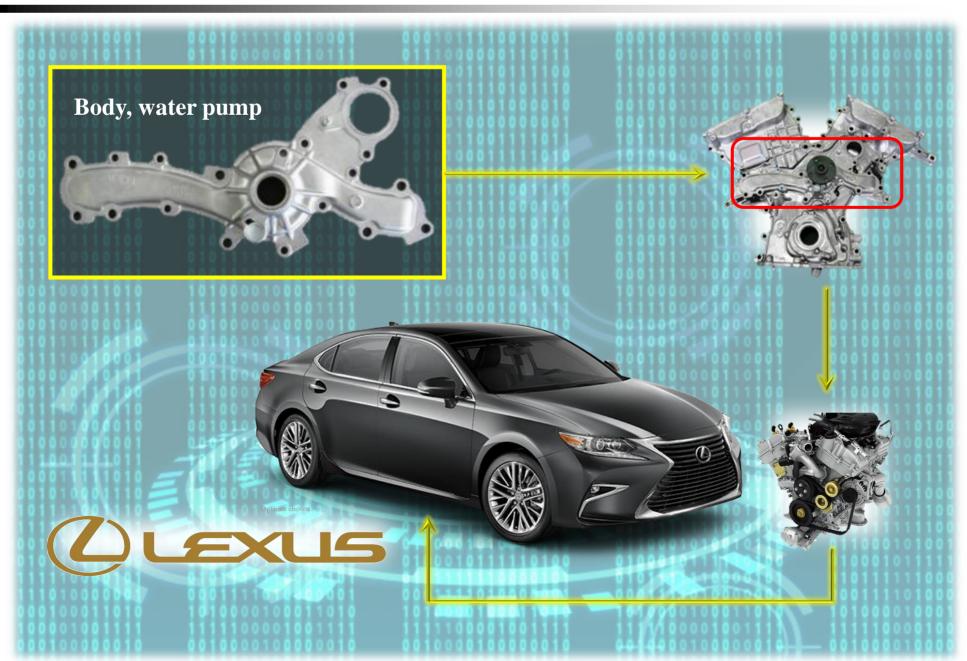

|
| Total: 15 machines [500 ton production capacity]                                                                                               | Total: 9 machines with a 250 ton production capacity                                                                                                                                                         |
| 60 units of machine processing equipment (M/C T/C NC)<br>The four-wheeled car of the machining line $\times 3$<br>Various inspection equipment | 51 units of machine processing equipment (M/C T/C NC)<br>The four-wheeled car of the machining line $\times 3$<br>The General-purpose parts of the machining line $\times 2$<br>Various inspection equipment |

# **Main Plant Products**



# **Kumamoto Plant Products**



### Nanocast (Semi-solidified Die Casting)





The crystal grains are fine and even all the way to the center. This makes it possible to mold products with almost no internal defects.