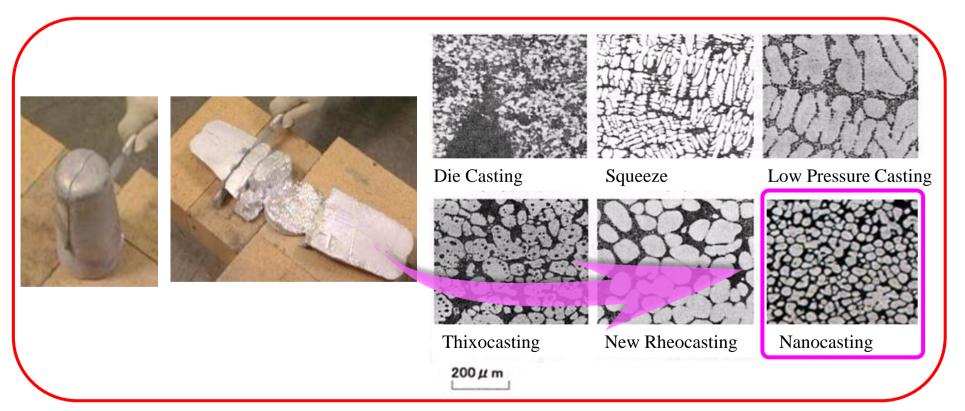

### Nanocast (Semi-solidified Die Casting)

The crystal grains are fine and even all the way to the center. This makes it possible to mold products with almost no internal defects.